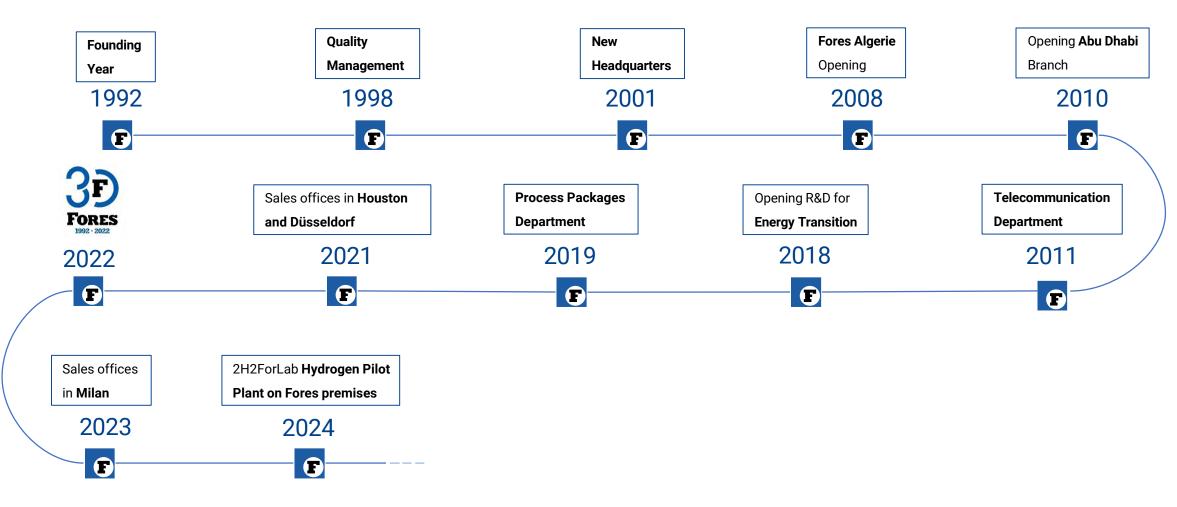

HARAONIC PETROLEUM
- QARUN PETROLEUM
- SAUDI ARAMCO
- SOCIETA CHIMICA BUSSI
- SFRFPT
- SOCIETA ADRIATICA IDROC.
- SOCIETA IONICA GAS
- SONATRACH
- STEG
- STOGIT
- SYNDIAL
- TOTAL
- TCO



### We are part of Rosetti Marino Group





#### Subsidiaries & Main Participated Companies

- FORES ENGINEERING
  Forli, Italy
- ROSKAZ Kazakhstan
- KCOI LLP Kazakhstan
- ROSETTI LYBIA Libya

- TECON Milano, Italy
- ROSETTI Ali & Sons
- ROSETTI MARINO UK

- GREEN METHANE
  Ravenna, Italy
- ROSETTI Qatar Qatar
- ROSETTI PIVOT Nigeria



### Rosetti Marino Group People

1000

People (permanent staff) in the Group

500.000

**Internal Engineering Man-hours** 

4.000

People involved in Group's Worldwide operations

8M

Man-hours delivered in Group's Worldwide operations per year



### Company milestones





### QHSE & Sustainability

#### **ACCREDITATIONS**

- ISO 9001:2015
- ISO 45001:2018
- ISO 14001:2015





 PED Certification module H1 for manufacturing WHCP up to 1,000 Bar and biogas upgrading plant

#### **COMPLIANCE**

- Functional Safety Engineers Certification according IEC61508 / IEC61511
- ATEX 2014/34/UE and PED 2014/68/UE
- European Directives
- EAC (Technical regulation of the Euro-Asian Customs Union)











Our goal is to contribute to Economic Development, Social Well-Being and respect for the Environment in the communities and countries in which we operate





Safe Life Program by Rosetti Marino is an approach to promote the safety culture where no incident or injury is deemed acceptable, with the aim of achieving extraordinary results in HSE performance.





###