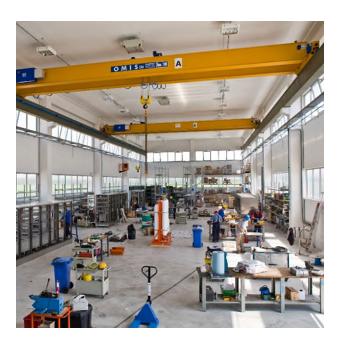

### WORKSHOPS & WAREHOUSE (3.000 sqm)

Mainly dedicated to small packages or modular systems construction and testing activities