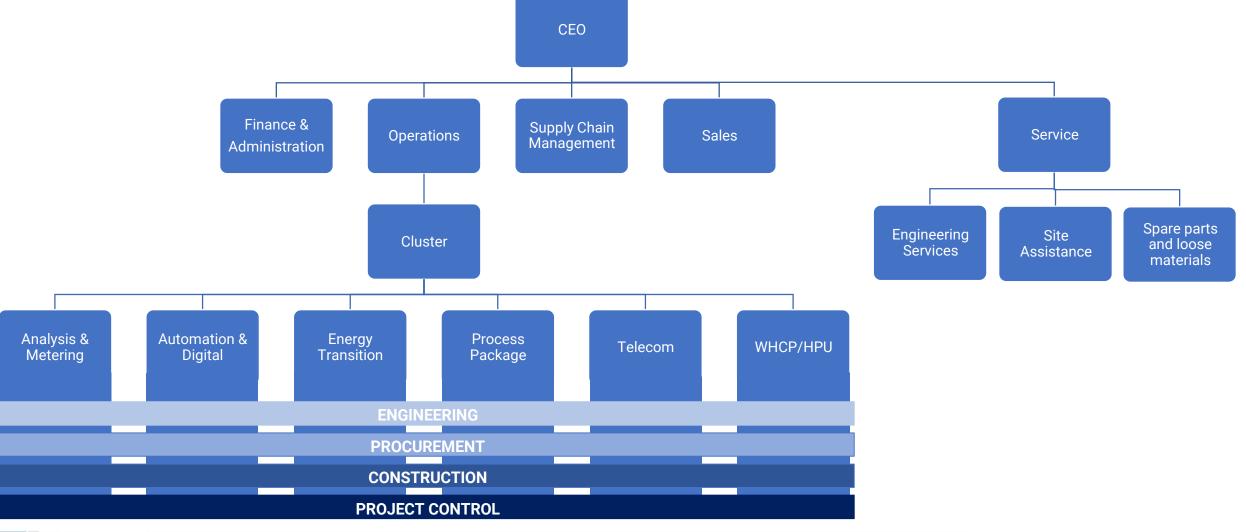

### Operational Management

# Analysis & Metering Cluster

The Analysis and Metering Cluster delivers comprehensive and innovative solutions to optimize every aspect of analysis & metering in operational processes

- Integrated process analysis shelters, cabinets & local racks
- Fiscal metering and related analyzers and auxiliaries

# Automation & Digital Cluster

The Automation and Digital Cluster transforms industrial operations with integrated solutions for automation, control, and safety, including advanced Fire & Gas systems

- Automation, Control
- Safety and F&G systems of industrial processes

# **Energy Transition Cluster**

The Energy Transition Cluster merges cutting-edge energy transformation processes with unrivaled solutions for efficiency, to spark a revolution in the way end users engage with energy, driving the collective stride towards a brighter, sustainable future.

### Process Package Cluster

The Process Package Cluster empowers projects with cutting-edge skid and process package solutions, designed for superior efficiency and flawless integration, to surpass the competitive and complex requirements of the industry

### Telecom Cluster

The Telecom Cluster revolutionizes network's capabilities, seamlessly weaving together networking, radio, and physical security systems to create secure, robust connectivity solutions that redefine digital safety and operational reliability

# WHCP/HPU Cluster

The WHCP/HPU Cluster enhances wellhead operations through the integration of cutting-edge technology and deep industry expertise, delivering solutions that ensure operational integrity, enhance safety, and drive efficiency in the demanding Oil&Gas sector