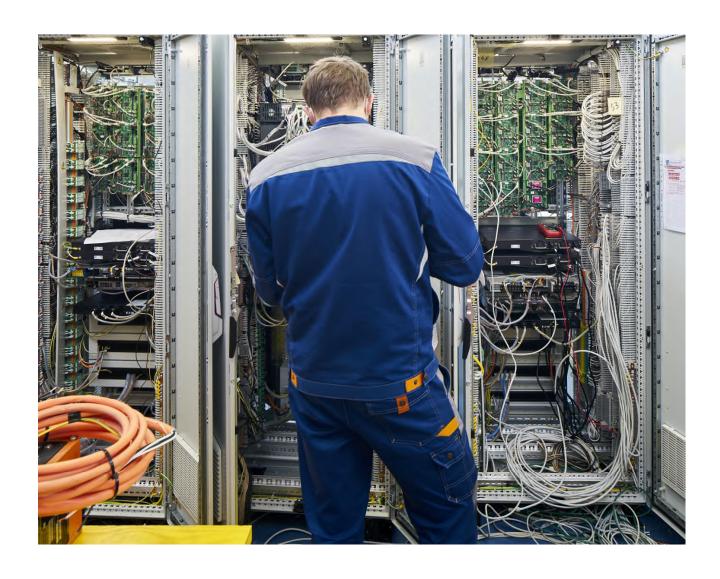

# Automation & Digital Cluster

The Automation and Digital Cluster transforms industrial operations with integrated solutions for automation, control, and safety, including advanced Fire & Gas systems

- Automation, Control
- Safety and F&G systems of industrial processes

### Automation, Telecom & Security

**CONTROL & SAFETY SYSTEMS** 

FIRE & GAS / FIRE FIGHTING SYSTEMS

SECURITY SYSTEMS

TELECOM SYSTEMS

ASSETS & OT CYBERSECURITY SERVICES