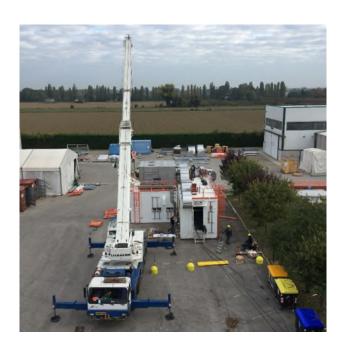

### UNCOVERED WORKING AREAS (20.000 sqm)

Dedicated to large packages assembled in a fenced open area